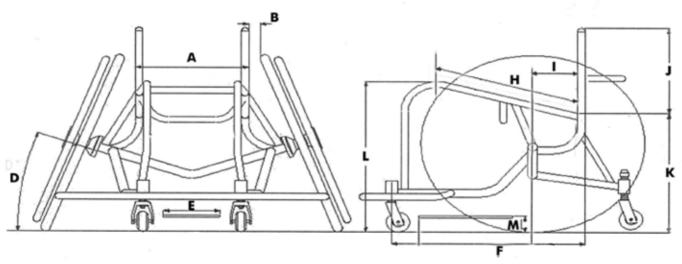

## Elan Basketball Club Chair - Prescription Form

|                                                                                 |                                     | Took                                                             |
|---------------------------------------------------------------------------------|-------------------------------------|------------------------------------------------------------------|
| Date                                                                            |                                     |                                                                  |
| Name & Address                                                                  |                                     | Delivery Details                                                 |
| Phone                                                                           |                                     | Frame S/Number                                                   |
| Email                                                                           |                                     | Hook Wing                                                        |
| TO ORDER Fill in the frame dimentions and features requirements for variations. |                                     | H. Seat Length (Cushion) 350 400                                 |
| Wheel Size 26" Spinergy  Anti Tippers Single Double(+£50)                       |                                     | I. Axle Position from Backrest  120mm                            |
| A. Seat Width Between Arms 300                                                  |                                     | J. Backrest Height from Frame* 300 350 400 *(without 2" cushion) |
| B. Clearance Between Guard and Wheel 30mm                                       |                                     | K Seat to Floor (Rear)*  485mm *(without 2" cushion)             |
| Front Wheels 72mm                                                               | D. Wheel Camber                     | L. Seat to Floor (Front)*  560mm *(without 2" cushion.           |
| E. Footrest Width 220mm                                                         | F. Overall Frame<br>Length<br>540mm | M. Footrest Height from Floor  50-200mm                          |
|                                                                                 | ā r <sup>B</sup>                    |                                                                  |