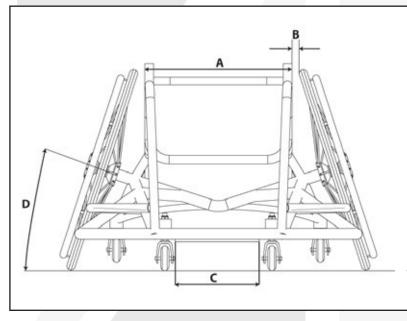

Fill in the frame dimentions and features requirements for variations.

F. Seat to Floor (Rear)

**Wheel Size** 

24" 25"

G. Backrest Height from Floor

A. Seat Width Between Arms

H. Footrest Height from Floor

B. Clearance Between Guard and Wheel

I. Seat Length (Cushion)

C. Footrest Width

J. Footrest Position from Axle

D. Wheel Camber

K. Backrest Angle

L. Seat Camber