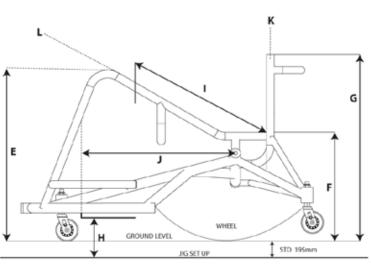

Fill in the frame dimentions and features requirements for variations.

F. Seat to Floor (Rear)

**Wheel Size** 

24" 25"

G. Backrest Height from Floor

A. Seat Width Between Arms

H. Footrest Height from Floor

B. Clearance Between Guard and Wheel

I. Seat Length (Cushion)

C. Footrest Width

J. Footrest Position from Axle

D. Wheel Camber

K. Backrest Angle

L. Seat Camber